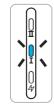

# Name of each part

Turbo

Turbo UP (hold the key down for 2 seconds) Turbo DOUN (hold the key down for 2 seconds)

Indicator

#### Charging

charge 0%~30%

Off flash

charge 30%~99%

Light up Light up

charge 100%

Light up Light up

Off