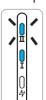

# Name of each part



Turbo



Turbo UP (hold the key down for 2 seconds) Turbo DOUN (hold the key down for 2 seconds)

Indicator

#### Charging



charge 0%~30%



Off flash





charge 30%~99%



Light up Light up



charge 100%

Light up Light up

Off

### In operation



charge 100%~30%





charge 30%~5%





charge Under 5%



flash

# Product standard

Products name / BTM P38

Body size / 155mm × 30mm weight 134g Material / ABS resin, stainless steel

Power supply method / Charging / AC type

Rated voltage / 100V-240V Rated frequency / 50/60 Hz

Battery / 3.2V/1000mAh Battery tipe / lithium ion battery

Charging time / 1 hour to full charge

Operating time / 180 minutes Attachment / 1.5mm,3.0mm,4.5mm,6mm

Country of manufacture / China (Head office Korea / japan design)

# Charging method



Directly to body OR to Charging stand

- (1) Insert the connection plug into the bottom of the main unit
- (2) Insert the AC adapter into an outlet while the power is off.
- (3) When charging is complete, unplug the AC adapter straight as shown above (right) Pleas