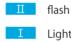

#### Charging

charge 0%~30%

Off flash

charge 30%~99%

Light up Light up

charge 100%

Light up Light up

Off