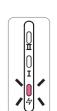

# Name of each part

Turbo

Turbo UP (hold the key down for 2 seconds) Turbo DOUN (hold the key down for 2 seconds)

Indicator

### In operation

charge 100%~30%

charge 30%~5%

charge Under 5%

flash