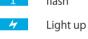

# Name of each part



Turbo



Turbo UP (hold the key down for 2 seconds) Turbo DOUN (hold the key down for 2 seconds)

Indicator

#### Charging



charge 0%~30%



Off flash





charge 30%~99%



Light up Light up



charge 100%

Light up Light up

Off

### In operation



charge 100%~30%





charge 30%~5%





charge Under 5%



flash

# Product standard

Products name / BTM P38

Body size / 155mm × 30mm weight 134g Material / ABS resin, stainless steel

Power supply method / Charging / AC type

Rated voltage / 100V-240V Rated frequency / 50/60 Hz

Battery / 3.2V/1000mAh Battery tipe / lithium ion battery

Charging time / 1 hour to full charge

Operating time / 180 minutes Attachment / 1.5mm,3.0mm,4.5mm,6mm

Country of manufacture / China (Head office Korea / japan design)

# Charging method



Directly to body OR to Charging stand

- (1) Insert the connection plug into the bottom of the main unit
- (2) Insert the AC adapter into an outlet while the power is