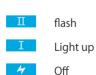

#### Charging

charge 0%~30%

Off flash

charge 30%~99%

Light up Light up

charge 100%

Light up Light up

Off

### In operation

charge 100%~30%

charge 30%~5%

charge Under 5%

flash