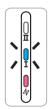

#### Charging

charge 0%~30%

Off flash

charge 30%~99%

Light up Light up

charge 100%

Light up Light up

Off