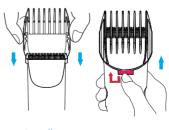

/ BTM P38

Body size / 155mm × 30mm weight 134g Material / ABS resin, stainless steel

Power supply method / Charging / AC type

Rated voltage / 100V-240V Rated frequency / 50/60 Hz

Battery / 3.2V/1000mAh Battery tipe / lithium ion battery

Charging time / 1 hour to full charge

Operating time / 180 minutes Attachment / 1.5mm,3.0mm,4.5mm,6mm

Country of manufacture / China (Head office Korea / japan design)

# Charging method



Directly to body OR to Charging stand

- (1) Insert the connection plug into the bottom of the main unit
- (2) Insert the AC adapter into an outlet while the power is off.
- (3) When charging is complete, unplug the AC adapter straight as shown above (right) Please pull it out.

#### accessories

Attachment (4 sizes)







Charging stand

1.5mm

#### Attachment



installing Removal