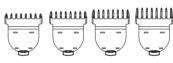

Battery / 3.2V/1000mAh Battery tipe / lithium ion battery

Charging time / 1 hour to full charge

Operating time / 180 minutes Attachment / 1.5mm,3.0mm,4.5mm,6mm

Country of manufacture / China (Head office Korea / japan design)

#### accessories

Attachment (4 sizes)

Charging stand

1.5mm