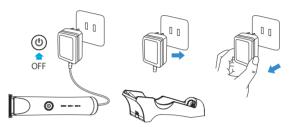

# Charging method

Directly to body OR to Charging stand

- (1) Insert the connection plug into the bottom of the main unit
- (2) Insert the AC adapter into an outlet while the power is off.
- (3) When charging is complete, unplug the AC adapter straight as shown above (right) Please pull it out.