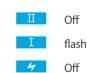

#### Charging

charge 0%~30%

Off flash

charge 30%~99%

Light up Light up

charge 100%

Light up Light up

Off