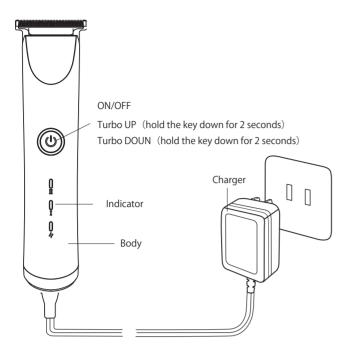

# Name of each part

Turbo

Turbo UP (hold the key down for 2 seconds) Turbo DOUN (hold the key down for 2 seconds)

Indicator