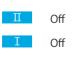

# Name of each part



Turbo



Turbo UP (hold the key down for 2 seconds) Turbo DOUN (hold the key down for 2 seconds)

Indicator

#### Charging



charge 0%~30%



Off flash





charge 30%~99%



Light up Light up



charge 100%

Light up Light up

Off

### In operation



charge 100%~30%





charge 30%~5%





charge Under 5%



flash

# Product standard

Products name / BTM P38

Body size / 155mm × 30mm weight 134g Material / ABS resin, stainless steel

Power supply method / Charging / AC type

Rated voltage / 100V-240V Rated frequency / 50/60 Hz

Battery / 3.2V/1000mAh Battery tipe / lithium ion battery

Charging time / 1 hour to full charge

Operating time / 180 minutes Attachment / 1.5mm,3.0mm,4.5mm,6mm

Country of manufacture / China (Head office Korea / japan design)

# Charging method



Directly to body OR to Charging stand

- (1) Insert the connection plug into the bottom of the main unit
- (2) Insert the AC adapter into an outlet while the power is off.
- (3) When charging is complete, unplug the AC adapter straight as shown above (right) Please pull it out.

#### accessories

Attachment (4 sizes)