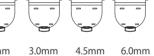

Battery / 3.2V/1000mAh Battery tipe / lithium ion battery

Charging time / 1 hour to full charge

Operating time / 180 minutes Attachment / 1.5mm,3.0mm,4.5mm,6mm

Country of manufacture / China (Head office Korea / japan design)

#### accessories

Attachment (4 sizes)

Charging stand

1.5mm